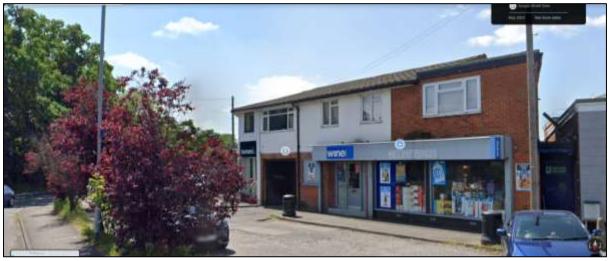

# **PROMINENT RETAIL PREMISES**

303 Loddon Bridge Road Woodley Reading RG5 4BE (ground floor)

#### 578 sq ft Retail plus 450 sq ft storage

© Google Streetview

Easy parking for customers

#### **DESCRIPTION**

A prominent ground retail premises fronting a busy roundabout with a retail area of 578 sq ft and rear storage of 450 sq ft. 37 ft frontage

There are large well established housing estates and business premises surrounding the premises