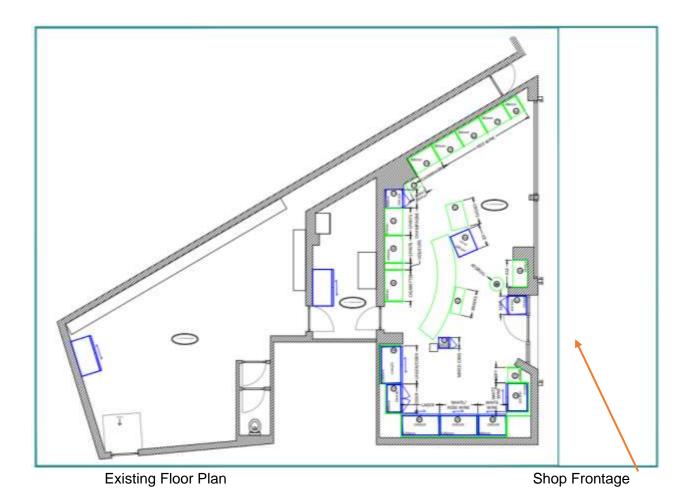

#### 578 sq ft Retail plus 450 sq ft storage

© Google Streetview

Easy parking for customers

#### **DESCRIPTION**

A prominent ground retail premises fronting a busy roundabout with a retail area of 578 sq ft and rear storage of 450 sq ft. 37 ft frontage

There are large well established housing estates and business premises surrounding the premises