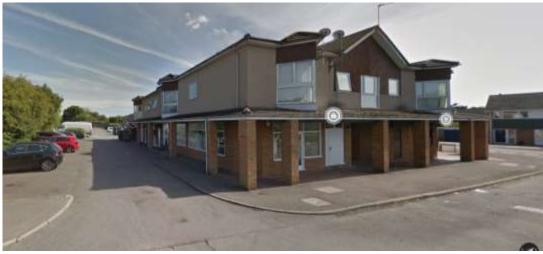

## TO LET

Retail / Showroom Premises approx 1450 sq ft

58-64 Charwood Road, Wokingham, RG40 1RY

**©Google** 

Ground floor premises, previously used as a bridal gown shop with good window display.

**Ample Free Parking Available** 