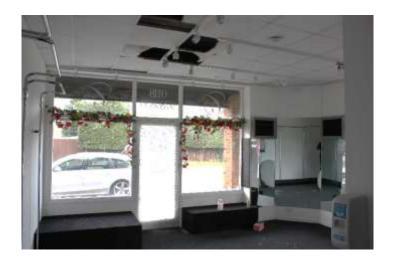

## TO LET

Retail / Showroom Premises approx 1450 sq ft

58-64 Charwood Road, Wokingham, RG40 1RY

**©Google** 

Ground floor premises, previously used as a bridal gown shop with good window display.

**Ample Free Parking Available** 

Easy access to A329M and M4 (junction 10)

Close to Wokingham Centre and 10 minute drives from Reading and Bracknell

The location is at a well presented local shopping parade where other outlets include a hairdressing salon, beauty salon, dentist, convenience store, carpet shop and hot food outlet.