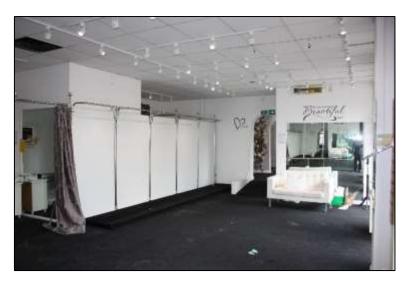

## TO LET

Retail / Showroom Premises approx 1450 sq ft

58-64 Charwood Road, Wokingham, RG40 1RY

**©Google** 

Ground floor premises, previously used as a bridal gown shop with good window display.

**Ample Free Parking Available** 

The immediate area is a good quality housing estate and a recent large development of new houses.

Internally the premises has and entrance foyer, two main open plan areas plus a kitchen and WC.

Main shopping parade © Google