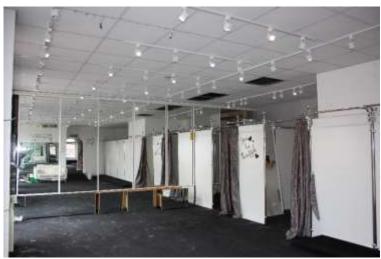

## TO LET

Retail / Showroom Premises approx 1450 sq ft

58-64 Charwood Road, Wokingham, RG40 1RY

**©Google** 

Ground floor premises, previously used as a bridal gown shop with good window display.

**Ample Free Parking Available** 

The immediate area is a good quality housing estate and a recent large development of new houses.

Internally the premises has and entrance foyer, two main open plan areas plus a kitchen and WC.

Main shopping parade © Google