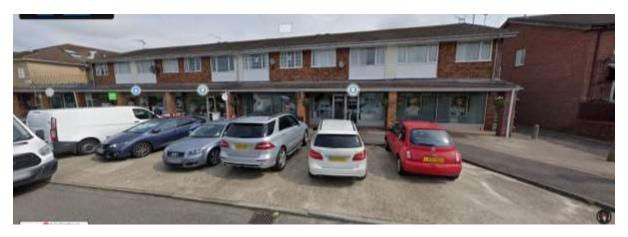

Easy access to A329M and M4 (junction 10)

Close to Wokingham Centre and 10 minute drives from Reading and Bracknell

The location is at a well presented local shopping parade where other outlets include a hairdressing salon, beauty salon, dentist, convenience store, carpet shop and hot food outlet.

The immediate area is a good quality housing estate and a recent large development of new houses.

Internally the premises has and entrance foyer, two main open plan areas plus a kitchen and WC.

Main shopping parade © Google